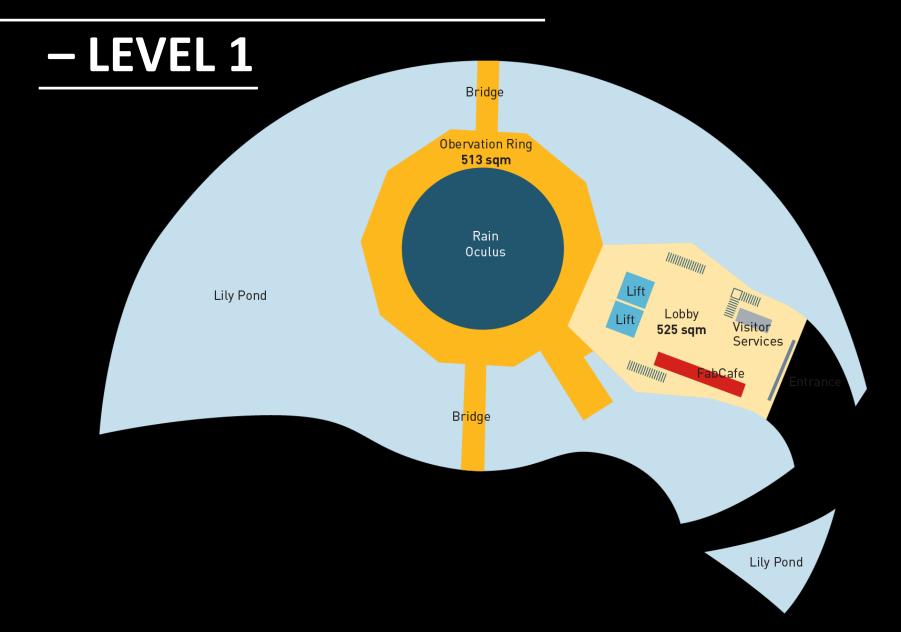

## **ARTSCIENCE MUSEUM**

Level 1 (Oculus Exterior)

Level 1 (Oculus Exterior)

Level 1 (Oculus Exterior)