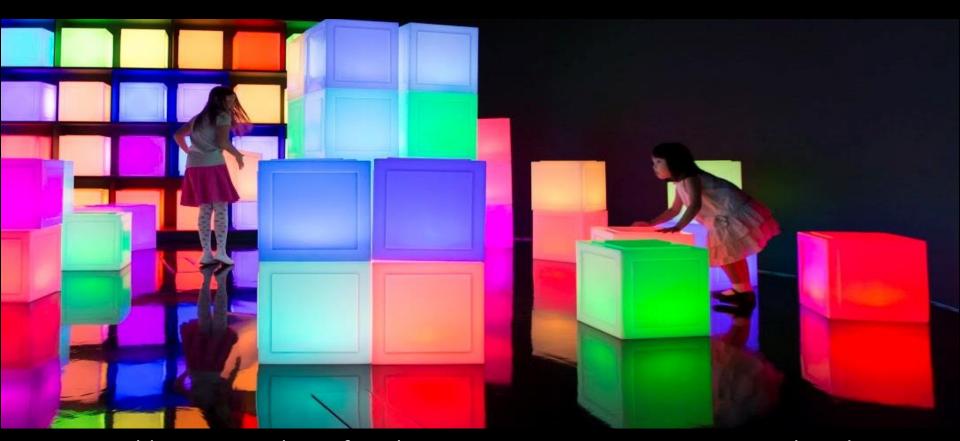

#### **FUTURE WORLD: WHERE ART MEETS SCIENCE**

**Permanent:** Basement 2 | Galleries 1 to 5

**Future World**, is our landmark permanent exhibition. It is a fully immersive 1500 square metre digital universe, where 19 spectacular art installations are brought to life and evolve in real-time through visitor presence and participation.

#### **FUTURE WORLD: WHERE ART MEETS SCIENCE**

It is created with teamLab, an award-winning Japanese collective of "ultra technologists" that includes artists, programmers, engineers, CG animators, mathematicians, architects and designers.

#### **FUTURE WORLD: WHERE ART MEETS SCIENCE**

Future World is organised into five themes: Nature, Town, Sanctuary, Park and Space, each of which uses cutting-edge science and technology to create ever-changing, evolving environments, which visitors of all ages are invited to explore, and become part of. Taken as a whole, Future World is a place where art, science and technology meet.