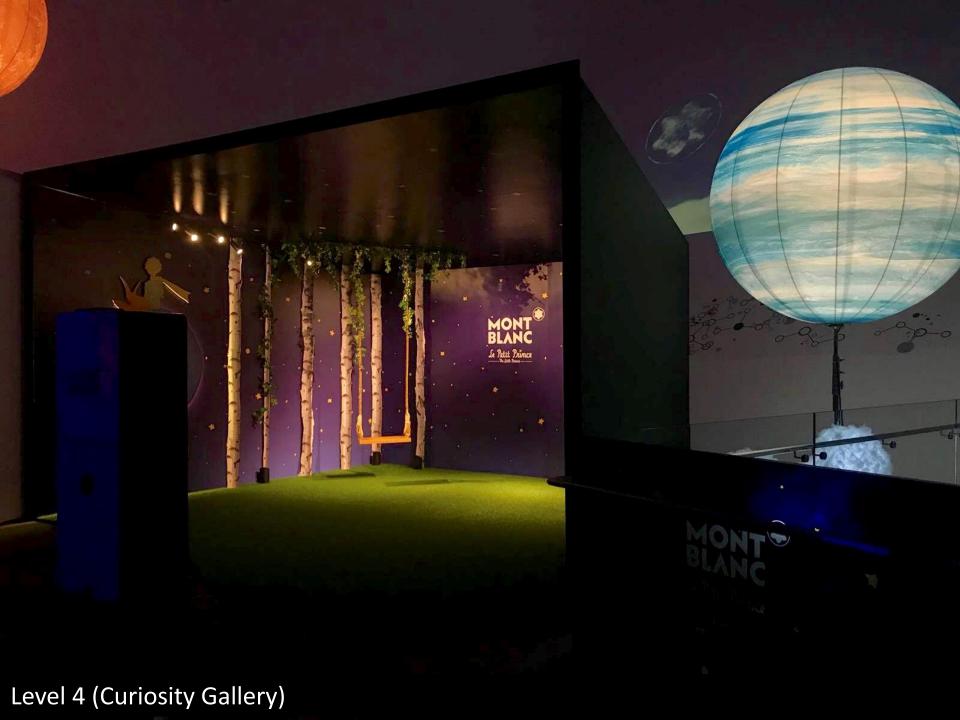

Level 4 (Curiosity Gallery)

Level 4 (Curiosity Gallery)

Level 4 (Inspiration Gallery)

Level 4 (Inspiration Gallery)

Level 4 (Inspiration Gallery)

Level 4 (with the current VR Gallery Setup)