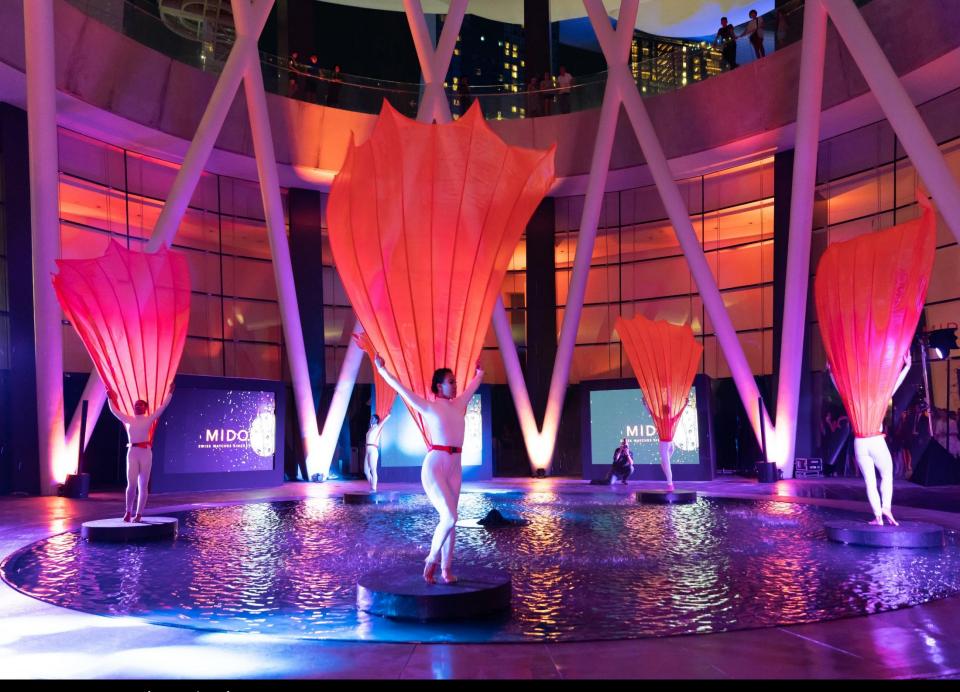

# - BASEMENT 2

Basement 2 (Circulation)

Basement 2 (Oculus)

Basement 2 (Oculus)

Basement 2 (Oculus)

Basement 2 (Oculus)

Basement 2 (Oculus)

Basement 2 (Future World)