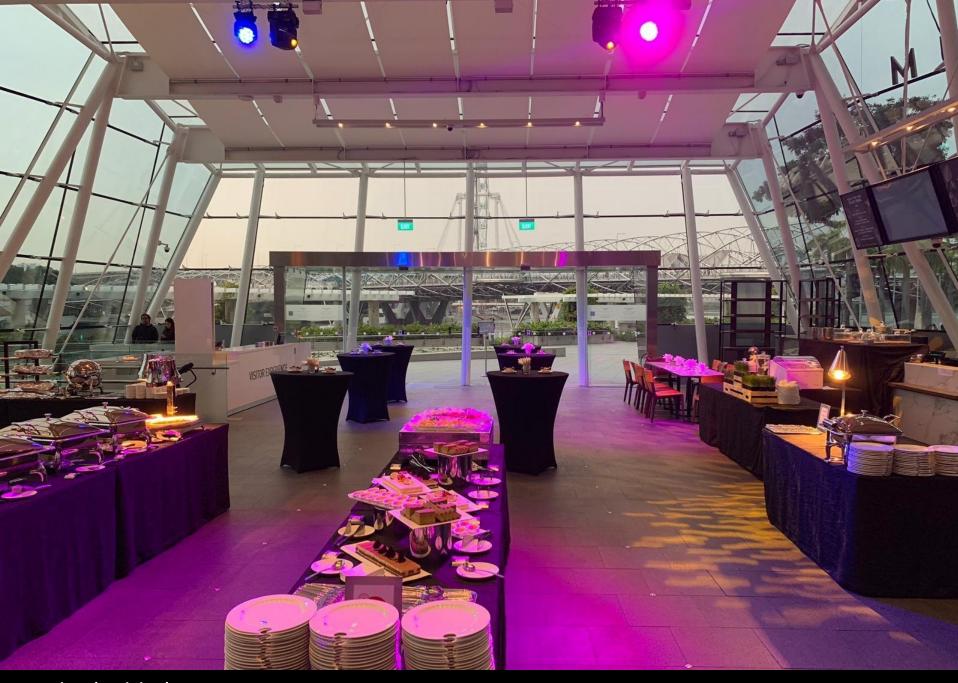

## PRIVATE EVENTS & VENUE HIRE

ArtScience Museum also hosts private events including conferences, product launches, cocktail receptions, book launches, parties, private exhibitions, and many other events.

# **THE SPACES**