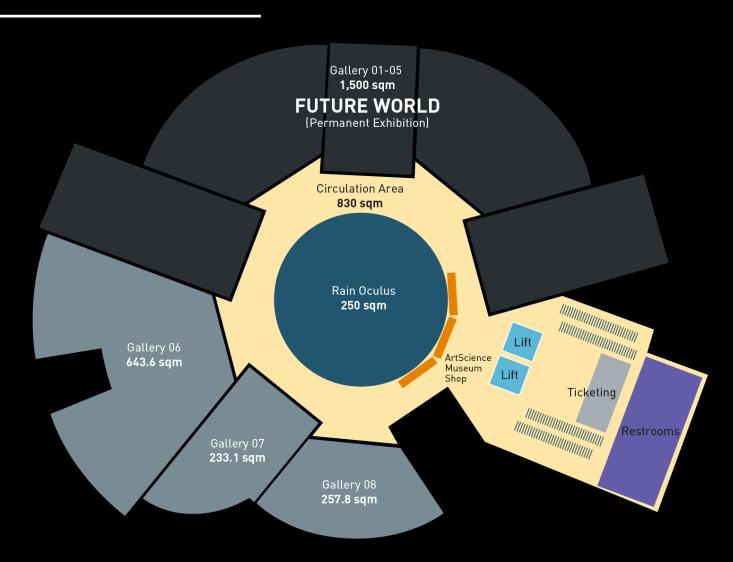

# - BASEMENT 2

Basement 2 (Circulation)

Basement 2 (Oculus)

Basement 2 (Oculus)

Basement 2 (Oculus)

Basement 2 (Oculus)

Basement 2 (Oculus)

Basement 2 (Future World)

Basement 2 (Future World)

Basement 2 (Future World)

Basement 2 (Future World)

Basement 2 (Future World)

Basement 2 (Future World)

### - BASEMENT 2

Basement 2 (Galleries)

Basement 2 (Galleries)

Basement 2 (Galleries)