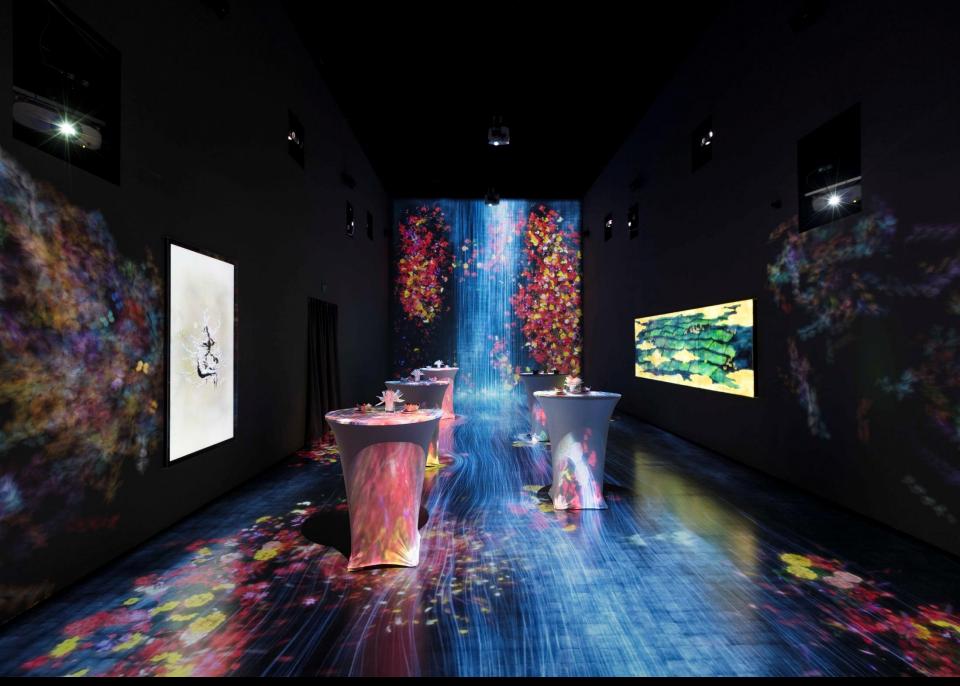

#### **FUTURE WORLD: WHERE ART MEETS SCIENCE**

**Permanent:** Basement 2 | Galleries 1 to 5

**Future World**, is our landmark permanent exhibition. It is a fully immersive 1500 square metre digital universe, where 19 spectacular art installations are brought to life and evolve in real-time through visitor presence and participation.

#### **FUTURE WORLD: WHERE ART MEETS SCIENCE**

It is created with teamLab, an award-winning Japanese collective of "ultra technologists" that includes artists, programmers, engineers, CG animators, mathematicians, architects and designers.

#### **FUTURE WORLD: WHERE ART MEETS SCIENCE**

Future World is organised into five themes: Nature, Town, Sanctuary, Park and Space, each of which uses cutting-edge science and technology to create ever-changing, evolving environments, which visitors of all ages are invited to explore, and become part of. Taken as a whole, Future World is a place where art, science and technology meet.