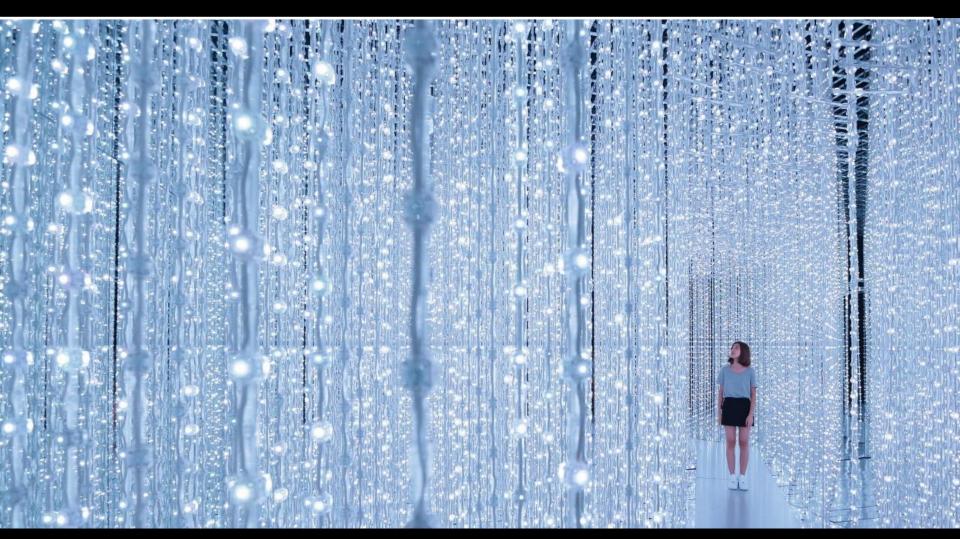

#### **FUTURE WORLD: WHERE ART MEETS SCIENCE**

**Permanent:** Basement 2 | Galleries 1 to 5

**Future World**, is our landmark permanent exhibition. It is a fully immersive 1500 square metre digital universe, where 19 spectacular art installations are brought to life and evolve in real-time through visitor presence and participation.

#### **FUTURE WORLD: WHERE ART MEETS SCIENCE**

It is created with teamLab, an award-winning Japanese collective of "ultra technologists" that includes artists, programmers, engineers, CG animators, mathematicians, architects and designers.

#### **FUTURE WORLD: WHERE ART MEETS SCIENCE**

Future World is organised into five themes: Nature, Town, Sanctuary, Park and Space, each of which uses cutting-edge science and technology to create ever-changing, evolving environments, which visitors of all ages are invited to explore, and become part of. Taken as a whole, Future World is a place where art, science and technology meet.