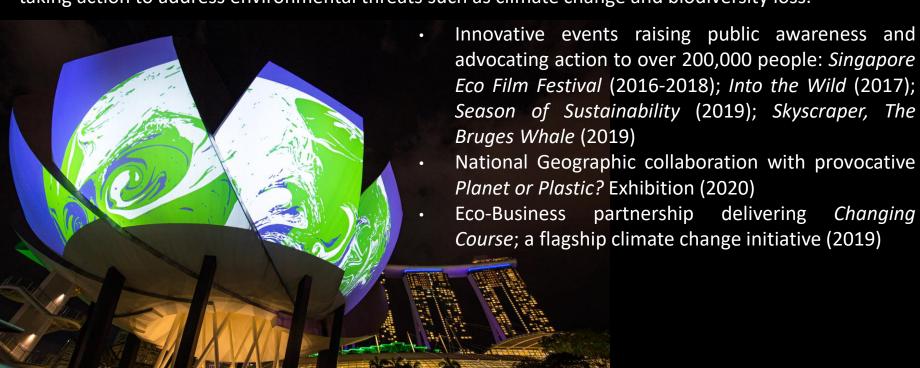

# ARTSCIENCE MUSEUM: ASIA PACIFIC'S FIRST LEED® GOLD CERTIFIED MUSEUM

Over the past five years, the museum has collaborated with like-minded partners to stage several exhibitions, programmes and educational activities that send a clear message about the urgency of taking action to address environmental threats such as climate change and biodiversity loss.