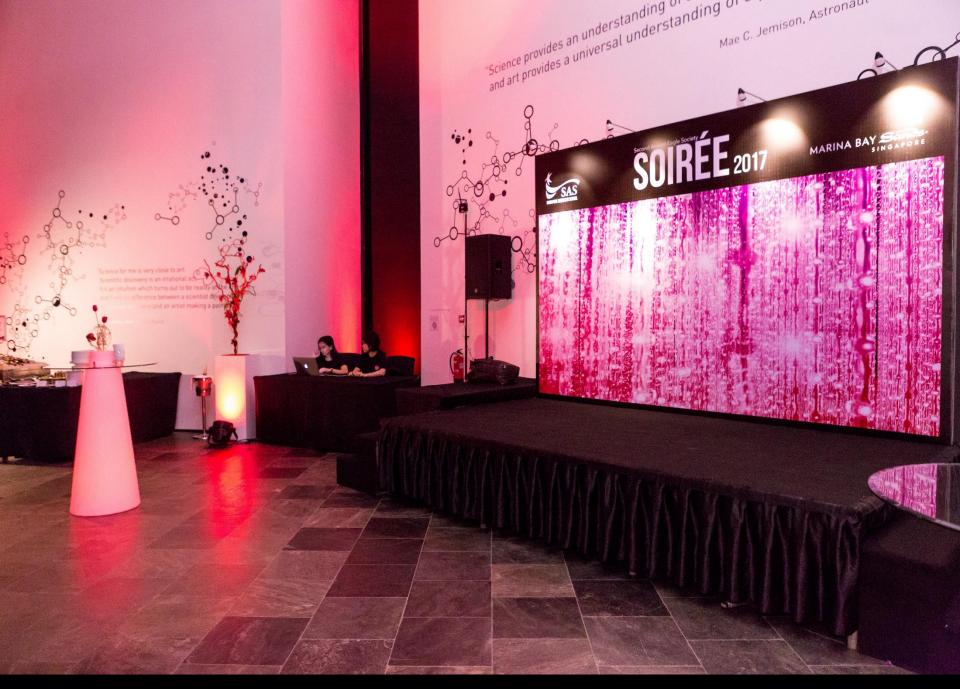

# - BASEMENT 2

Basement 2 (Circulation)

Basement 2 (Oculus)

Basement 2 (Oculus)

Basement 2 (Oculus)

Basement 2 (Oculus)

Basement 2 (Oculus)

Basement 2 (Future World)

Basement 2 (Future World)

Basement 2 (Future World)

Basement 2 (Future World)

Basement 2 (Future World)

Basement 2 (Future World)