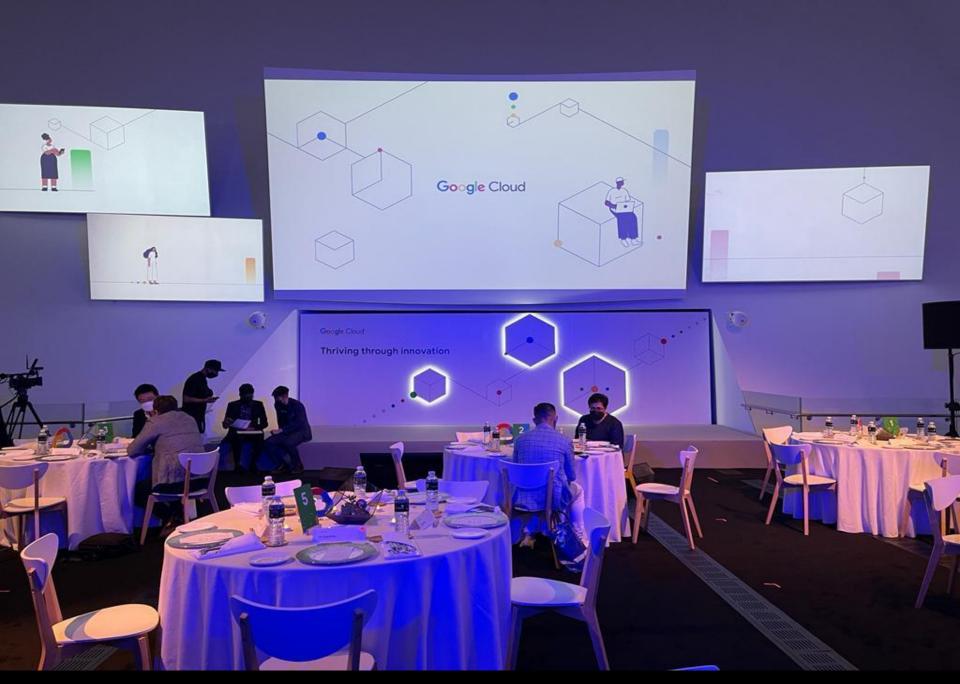

## PRIVATE EVENTS & VENUE HIRE

ArtScience Museum also hosts private events including conferences, product launches, cocktail receptions, book launches, parties, private exhibitions, and many other events.