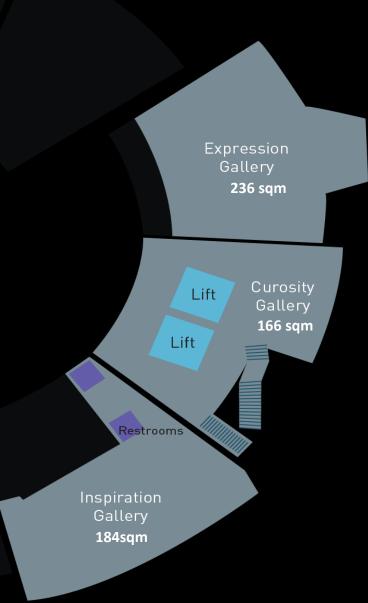

## **ARTSCIENCE MUSEUM**

- LEVEL 4

Level 4 (Expression Gallery)

Level 4 (Expression Gallery)

Level 4 (Expression Gallery)

Level 4 (Expression Gallery)

Level 4 (Expression Gallery)

Level 4 (Expression Gallery)

Level 4 (Curiosity Gallery)

Level 4 (Curiosity Gallery)

Level 4 (Inspiration Gallery)

Level 4 (Inspiration Gallery)

Level 4 (Inspiration Gallery)

Level 4 (with the current VR Gallery Setup)