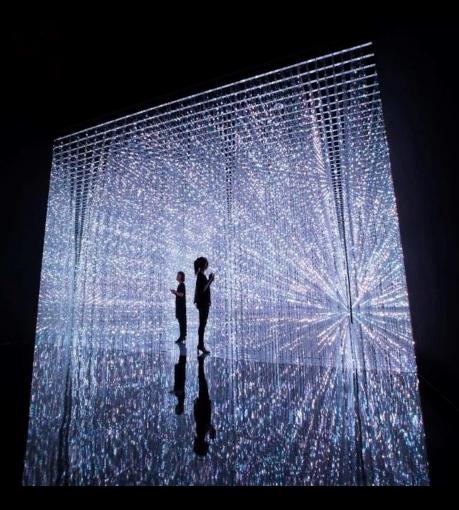

#### **FUTURE WORLD: WHERE ART MEETS SCIENCE**

**Permanent:** Basement 2 | Galleries 1 to 5

**Future World**, is our landmark permanent exhibition. It is a fully immersive 1500 square metre digital universe, where 19 spectacular art installations are brought to life and evolve in real-time through visitor presence and participation.

#### **FUTURE WORLD: WHERE ART MEETS SCIENCE**

It is created with teamLab, an award-winning Japanese collective of "ultra technologists" that includes artists, programmers, engineers, CG animators, mathematicians, architects and designers.

#### **FUTURE WORLD: WHERE ART MEETS SCIENCE**

Future World is organised into five themes: Nature, Town, Sanctuary, Park and Space, each of which uses cutting-edge science and technology to create ever-changing, evolving environments, which visitors of all ages are invited to explore, and become part of. Taken as a whole, Future World is a place where art, science and technology meet.