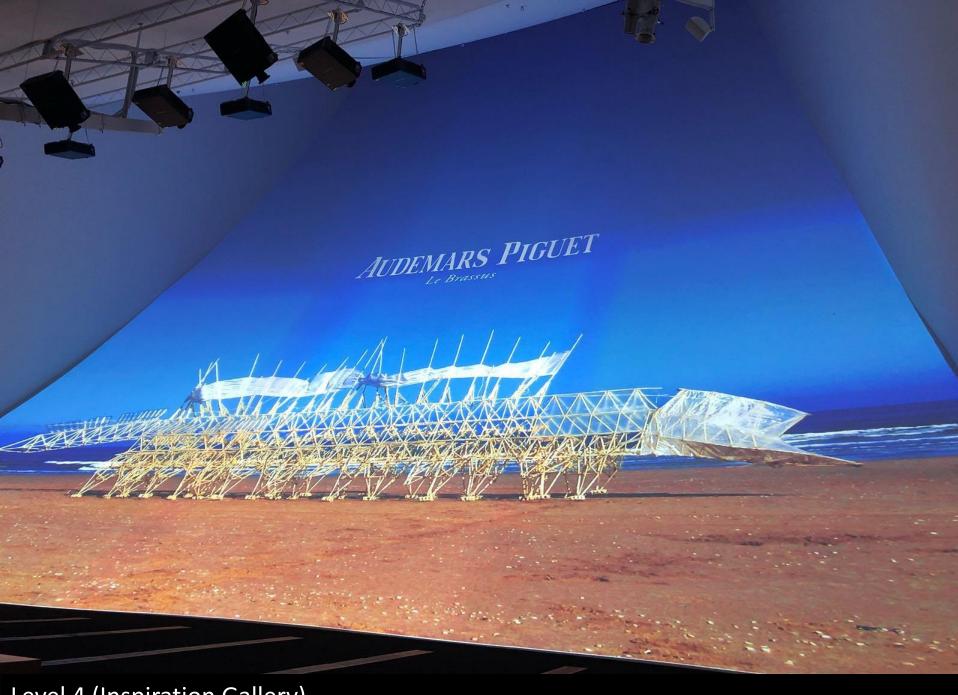

Level 4 (Curiosity Gallery)

Level 4 (Curiosity Gallery)

Level 4 (Inspiration Gallery)

Level 4 (Inspiration Gallery)

Level 4 (Inspiration Gallery)

Level 4 (with the current VR Gallery Setup)