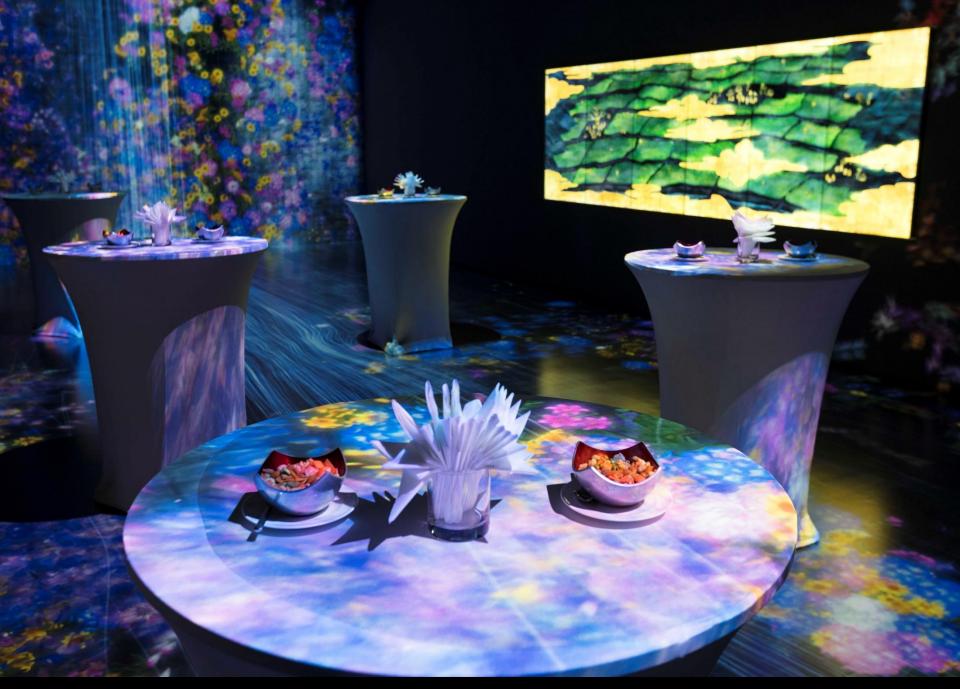

#### **FUTURE WORLD: WHERE ART MEETS SCIENCE**

**Permanent:** Basement 2 | Galleries 1 to 5

**Future World**, is our landmark permanent exhibition. It is a fully immersive 1500 square metre digital universe, where 19 spectacular art installations are brought to life and evolve in real-time through visitor presence and participation.

#### **FUTURE WORLD: WHERE ART MEETS SCIENCE**

It is created with teamLab, an award-winning Japanese collective of "ultra technologists" that includes artists, programmers, engineers, CG animators, mathematicians, architects and designers.

#### **FUTURE WORLD: WHERE ART MEETS SCIENCE**

Future World is organised into five themes: Nature, Town, Sanctuary, Park and Space, each of which uses cutting-edge science and technology to create ever-changing, evolving environments, which visitors of all ages are invited to explore, and become part of. Taken as a whole, Future World is a place where art, science and technology meet.