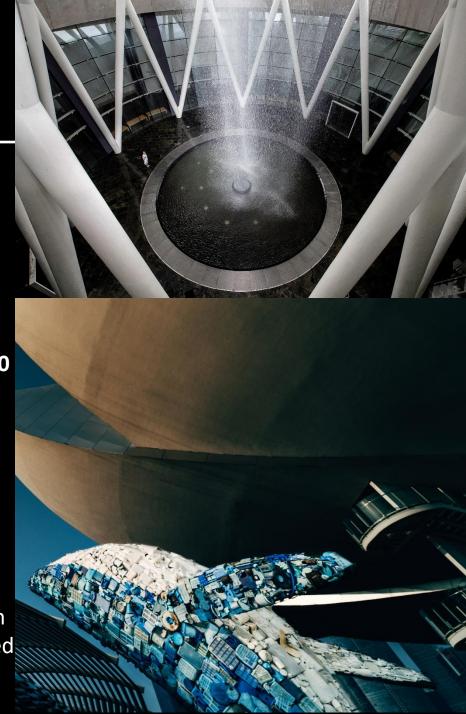

Water efficiency achieved through the museum's Rain Oculus feature—nearly 1,400,000 litres of rainwater is recycled each year. The water is reused for landscaping, water feature maintenance and toilet flushing