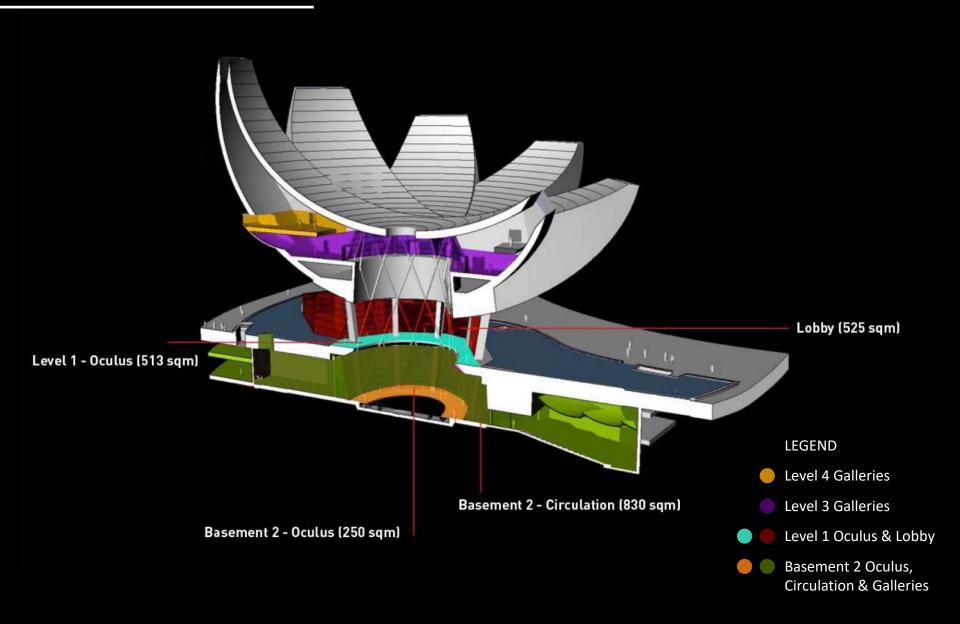

## **ARTSCIENCE MUSEUM**

- LEVEL 4

Level 4 (Expression Gallery)

Level 4 (Expression Gallery)

Level 4 (Expression Gallery)

Level 4 (Expression Gallery)

Level 4 (Expression Gallery)

Level 4 (Expression Gallery)

Level 4 (Curiosity Gallery)

Level 4 (Curiosity Gallery)

Level 4 (Inspiration Gallery)

Level 4 (Inspiration Gallery)

Level 4 (Inspiration Gallery)

Level 4 (with the current VR Gallery Setup)

## **ARTSCIENCE MUSEUM**

Level 1 (Oculus Exterior)

Level 1 (Oculus Exterior)

Level 1 (Oculus Exterior)

## **ARTSCIENCE MUSEUM**

# - BASEMENT 2

Basement 2 (Circulation)

Basement 2 (Oculus)

Basement 2 (Oculus)

Basement 2 (Oculus)

Basement 2 (Oculus)

Basement 2 (Oculus)

Basement 2 (Future World)

Basement 2 (Future World)

Basement 2 (Future World)

Basement 2 (Future World)

Basement 2 (Future World)

Basement 2 (Future World)

### - BASEMENT 2

Basement 2 (Galleries)

Basement 2 (Galleries)

Basement 2 (Galleries)