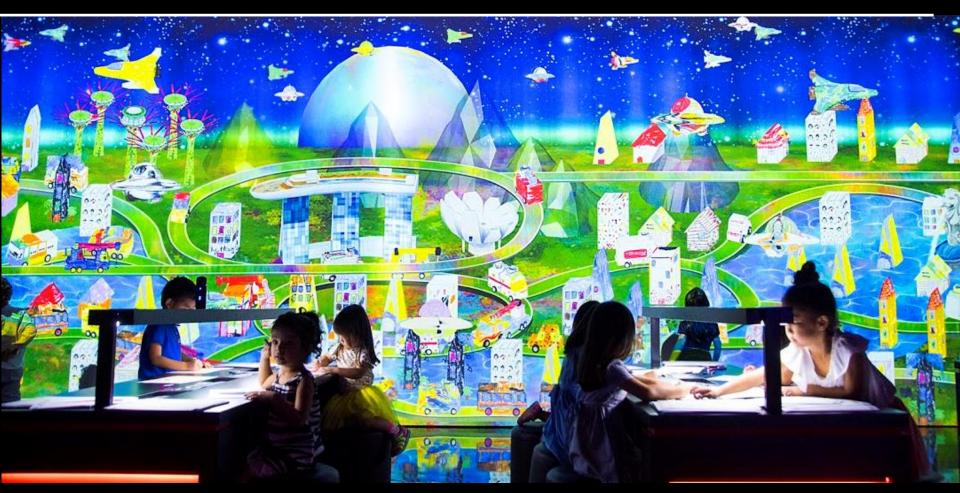

#### **FUTURE WORLD: WHERE ART MEETS SCIENCE**

**Permanent:** Basement 2 | Galleries 1 to 5

**Future World**, is our landmark permanent exhibition. It is a fully immersive 1500 square metre digital universe, where 19 spectacular art installations are brought to life and evolve in real-time through visitor presence and participation.

#### **FUTURE WORLD: WHERE ART MEETS SCIENCE**

It is created with teamLab, an award-winning Japanese collective of "ultra technologists" that includes artists, programmers, engineers, CG animators, mathematicians, architects and designers.

#### **FUTURE WORLD: WHERE ART MEETS SCIENCE**

Future World is organised into five themes: Nature, Town, Sanctuary, Park and Space, each of which uses cutting-edge science and technology to create ever-changing, evolving environments, which visitors of all ages are invited to explore, and become part of. Taken as a whole, Future World is a place where art, science and technology meet.