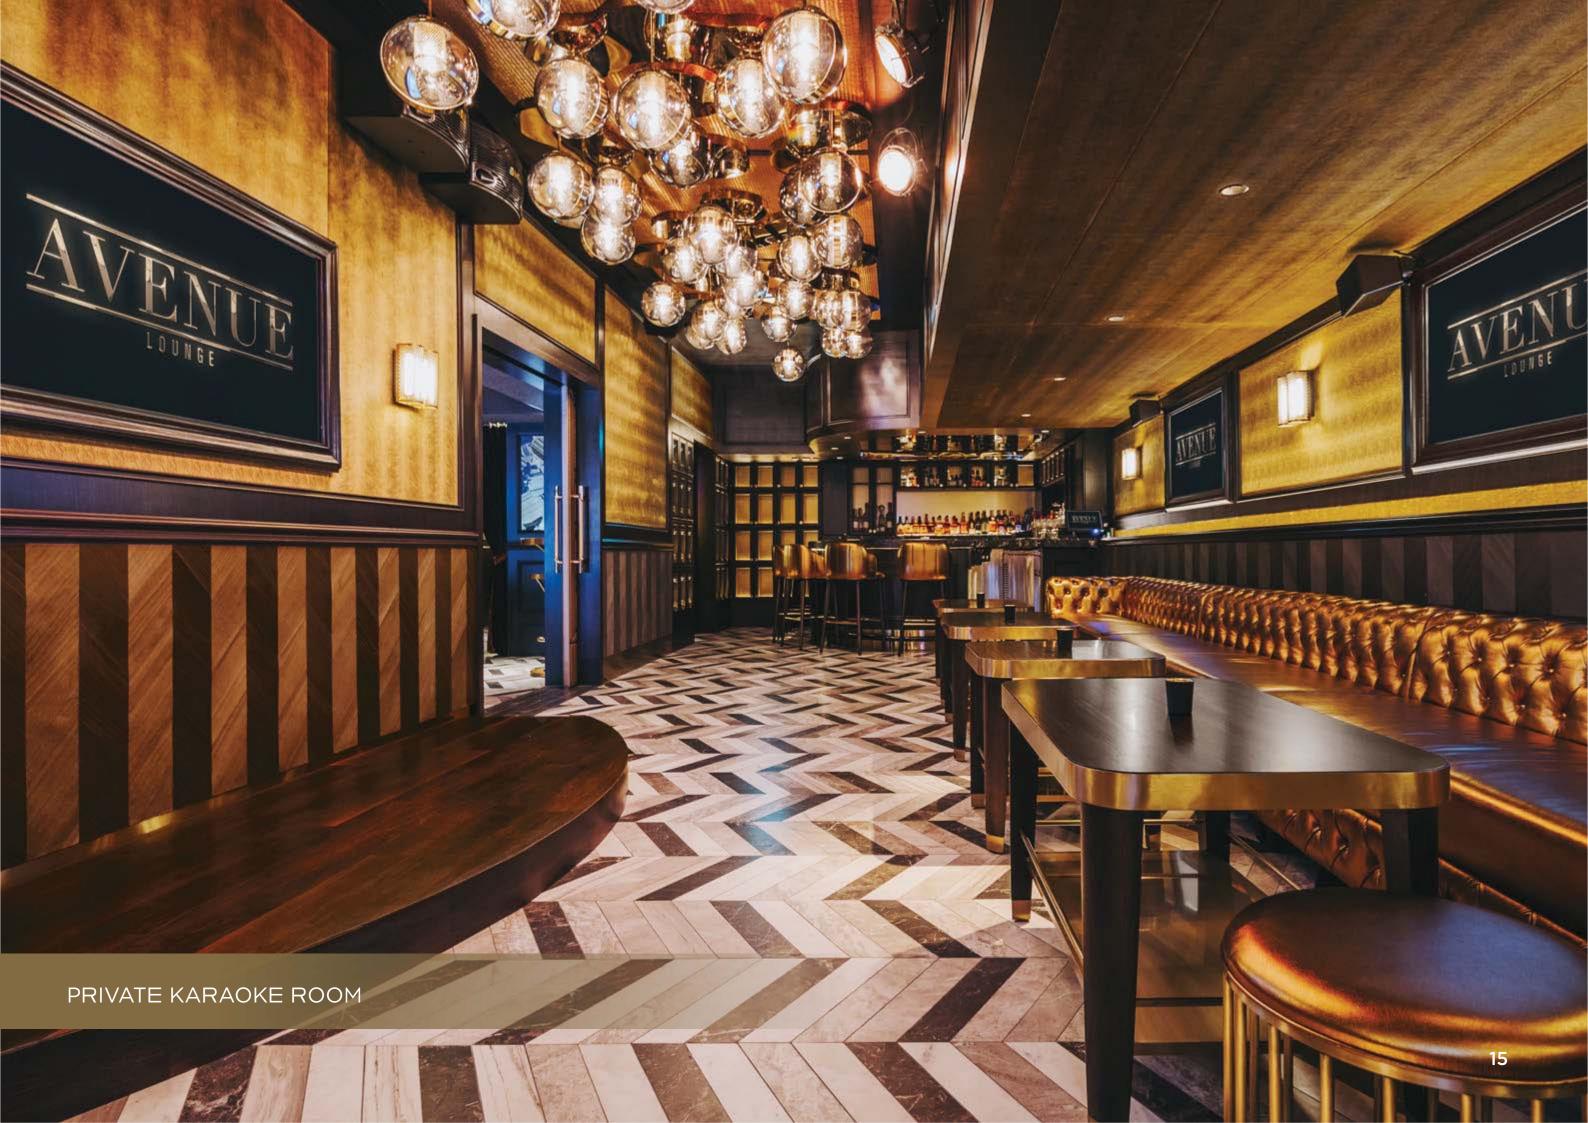

### **DETAILS**

A hidden treasure within, this upscale lounge is layered with a variety of games and experiences. The lounge is detailed in wood paneling with gold accents that become increasingly more abundant into the space leading to a highly enriched gold karaoke room at the end. The space smoothly transitions from casual lounge by day to high energy nightclub by night.

### **HIGHLIGHTS**

- Mini bowling alley with two lanes
- Central DJ booth surrounded by lounge seating
- Two full-service bars featuring premium mixology
- Game room featuring a pool table, two skee-ball and two pinball machines
- Private Karaoke Room with whiskey display
- 10 LED TV screens