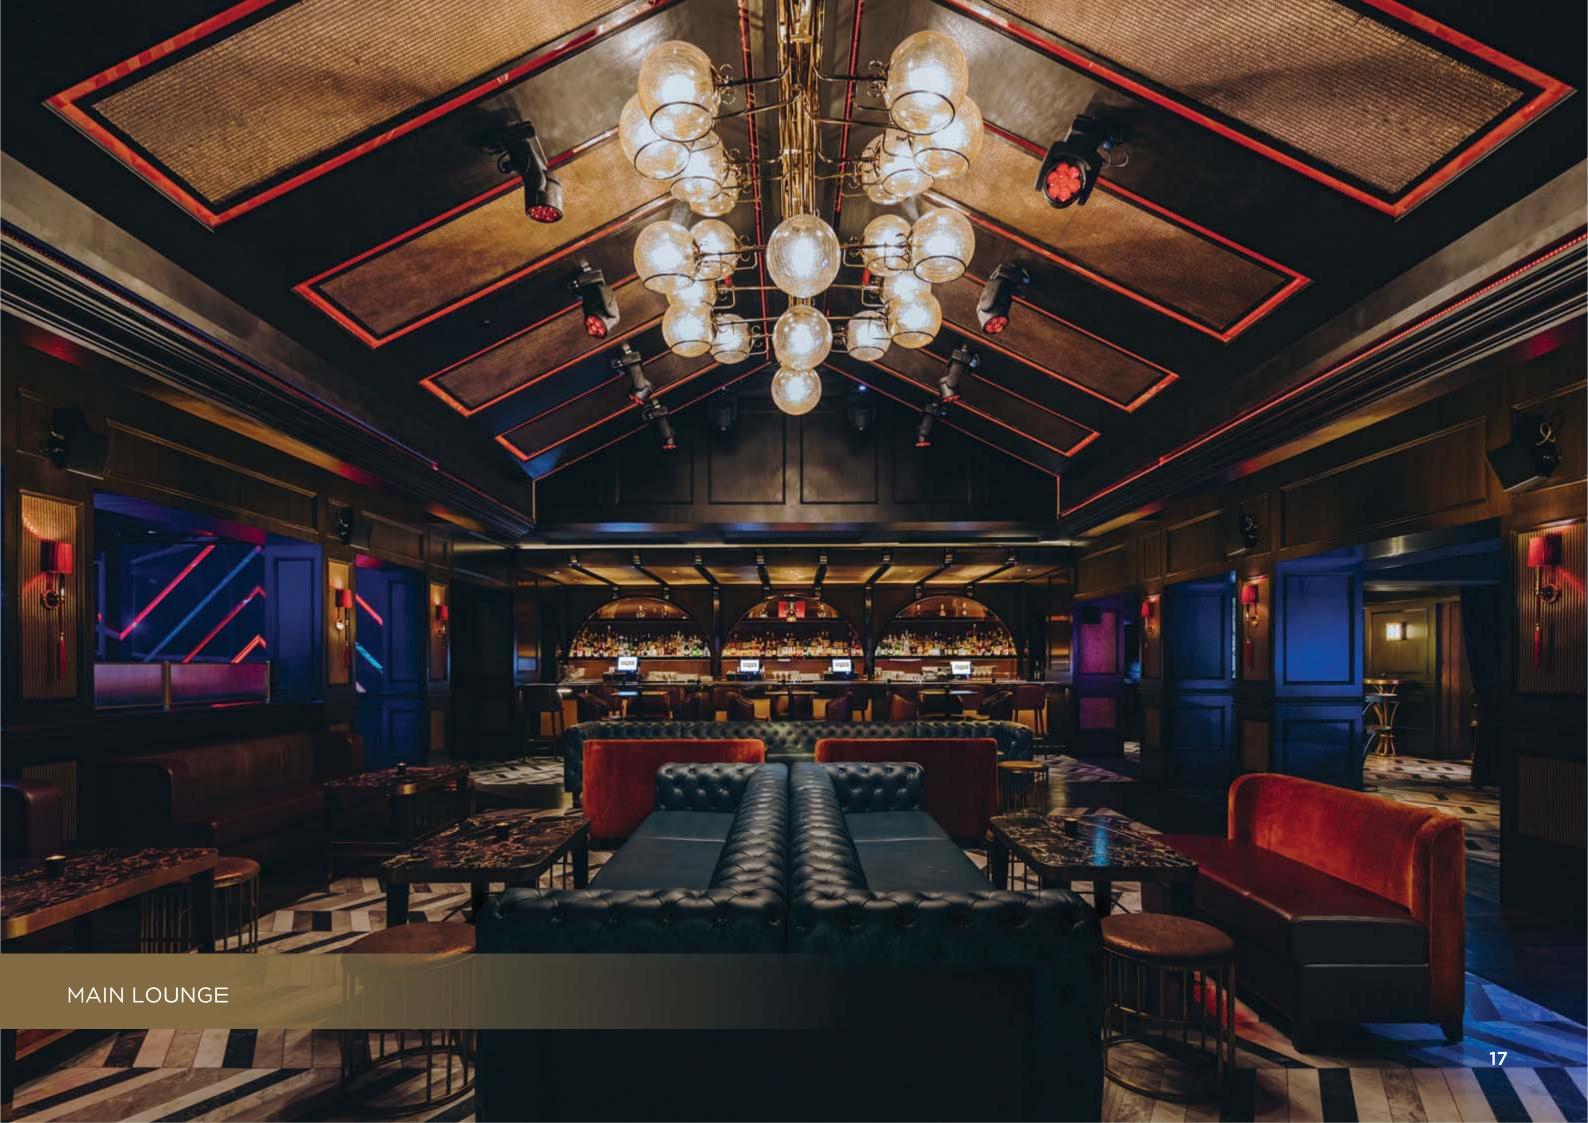

### **DETAILS**

A hidden treasure within, this upscale lounge is layered with a variety of games and experiences. The lounge is detailed in wood paneling with gold accents that become increasingly more abundant into the space leading to a highly enriched gold karaoke room at the end. The space smoothly transitions from casual lounge by day to high energy nightclub by night.

### **HIGHLIGHTS**

- Mini bowling alley with two lanes
- Central DJ booth surrounded by lounge seating
- Two full-service bars featuring premium mixology
- Game room featuring a pool table, two skee-ball and two pinball machines
- Private Karaoke Room with whiskey display
- 10 LED TV screens