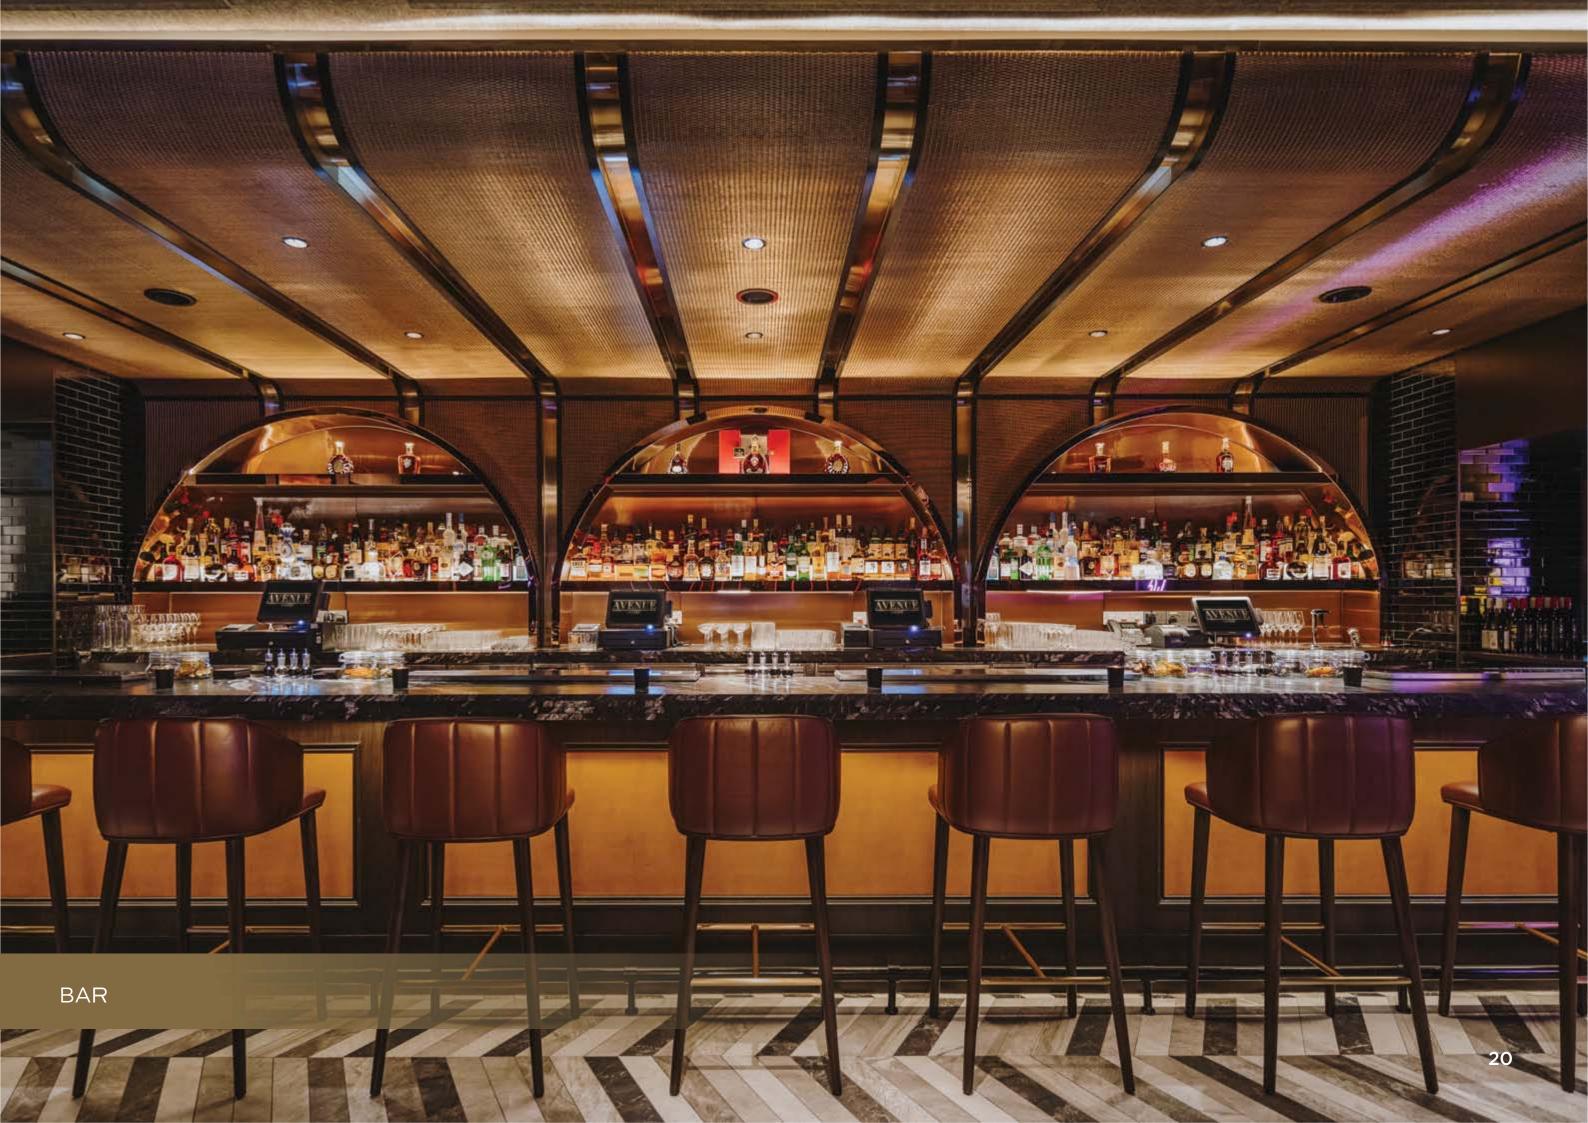

### **HIGHLIGHTS**

- Mini bowling alley with two lanes
- Central DJ booth surrounded by lounge seating
- Two full-service bars featuring premium mixology
- Game room featuring a pool table, two skee-ball and two pinball machines
- Private Karaoke Room with whiskey display
- 10 LED TV screens