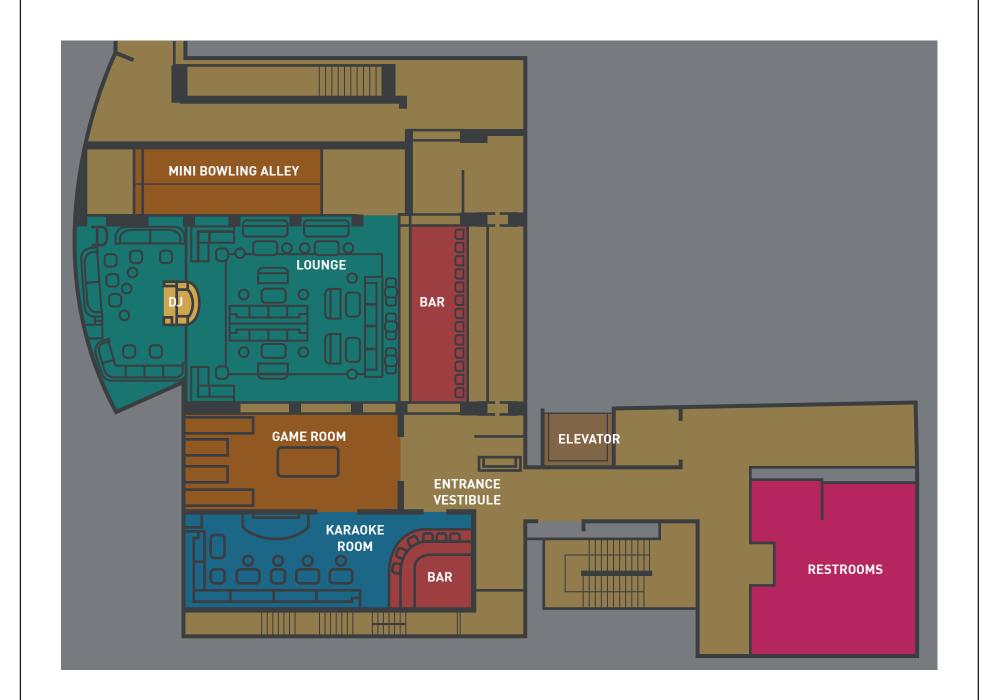

## **SPECIFICATIONS**

Overall Square Meters: 372 SqmOverall Capacity: 234 People

Overall Capacity, 254 Feople

• Overall Seated Capacity: 124 People

• Lounge: 84 People

• Bar: 9 People

• Karaoke: 31 People

### **HIGHLIGHTS**

- Mini bowling alley with two lanes
- Central DJ booth surrounded by lounge seating
- Two full-service bars featuring premium mixology
- Game room featuring a pool table, two skee-ball and two pinball machines
- Private Karaoke Room with whiskey display
- 10 LED TV screens