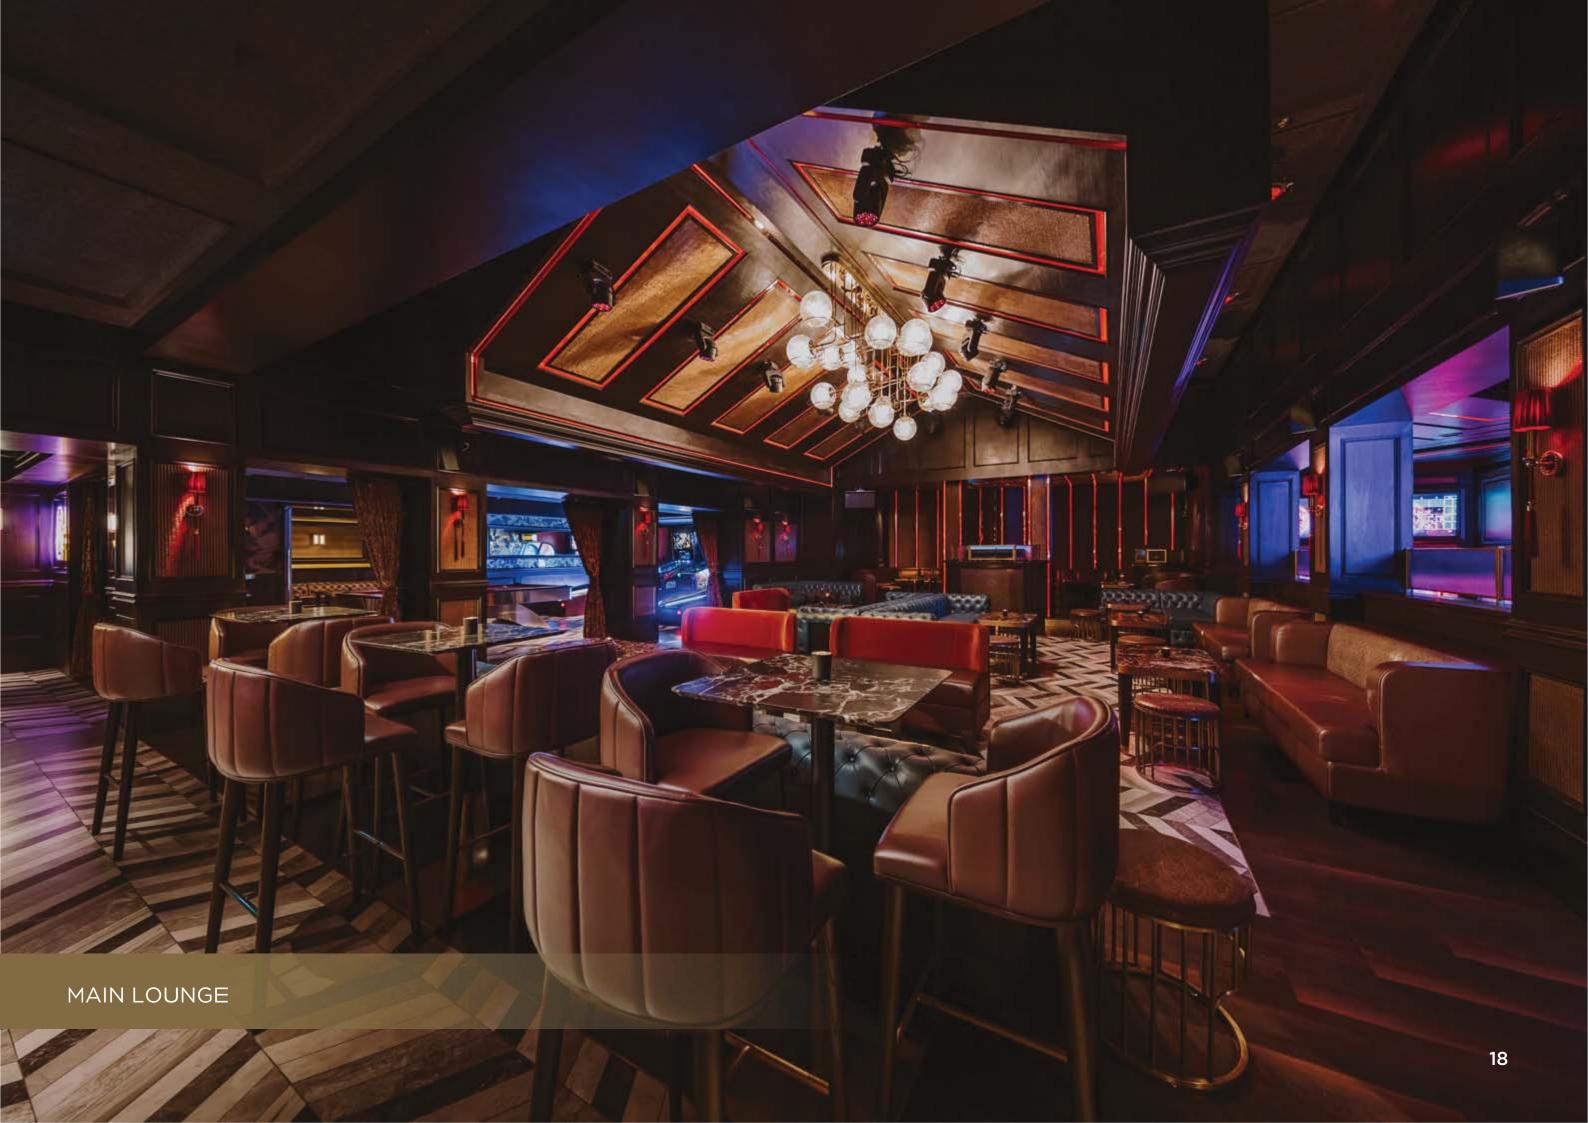

# AVELUE SINGAPORE

Avenue is an upscale lounge mashed up with the fun of various games. It is the hidden gem of the TAO Group's newest entertainment complex at the Marina Bay Sands resort - located at the lower level, just below Marquee. Guests can partake in sophisticated cocktail culture in one of the three areas of the venue.

### **DETAILS**

A hidden treasure within, this upscale lounge is layered with a variety of games and experiences. The lounge is detailed in wood paneling with gold accents that become increasingly more abundant into the space leading to a highly enriched gold karaoke room at the end. The space smoothly transitions from casual lounge by day to high energy nightclub by night.

### **HIGHLIGHTS**

- Mini bowling alley with two lanes
- Central DJ booth surrounded by lounge seating
- Two full-service bars featuring premium mixology
- Game room featuring a pool table, two skee-ball and two pinball machines
- Private Karaoke Room with whiskey display
- 10 LED TV screens