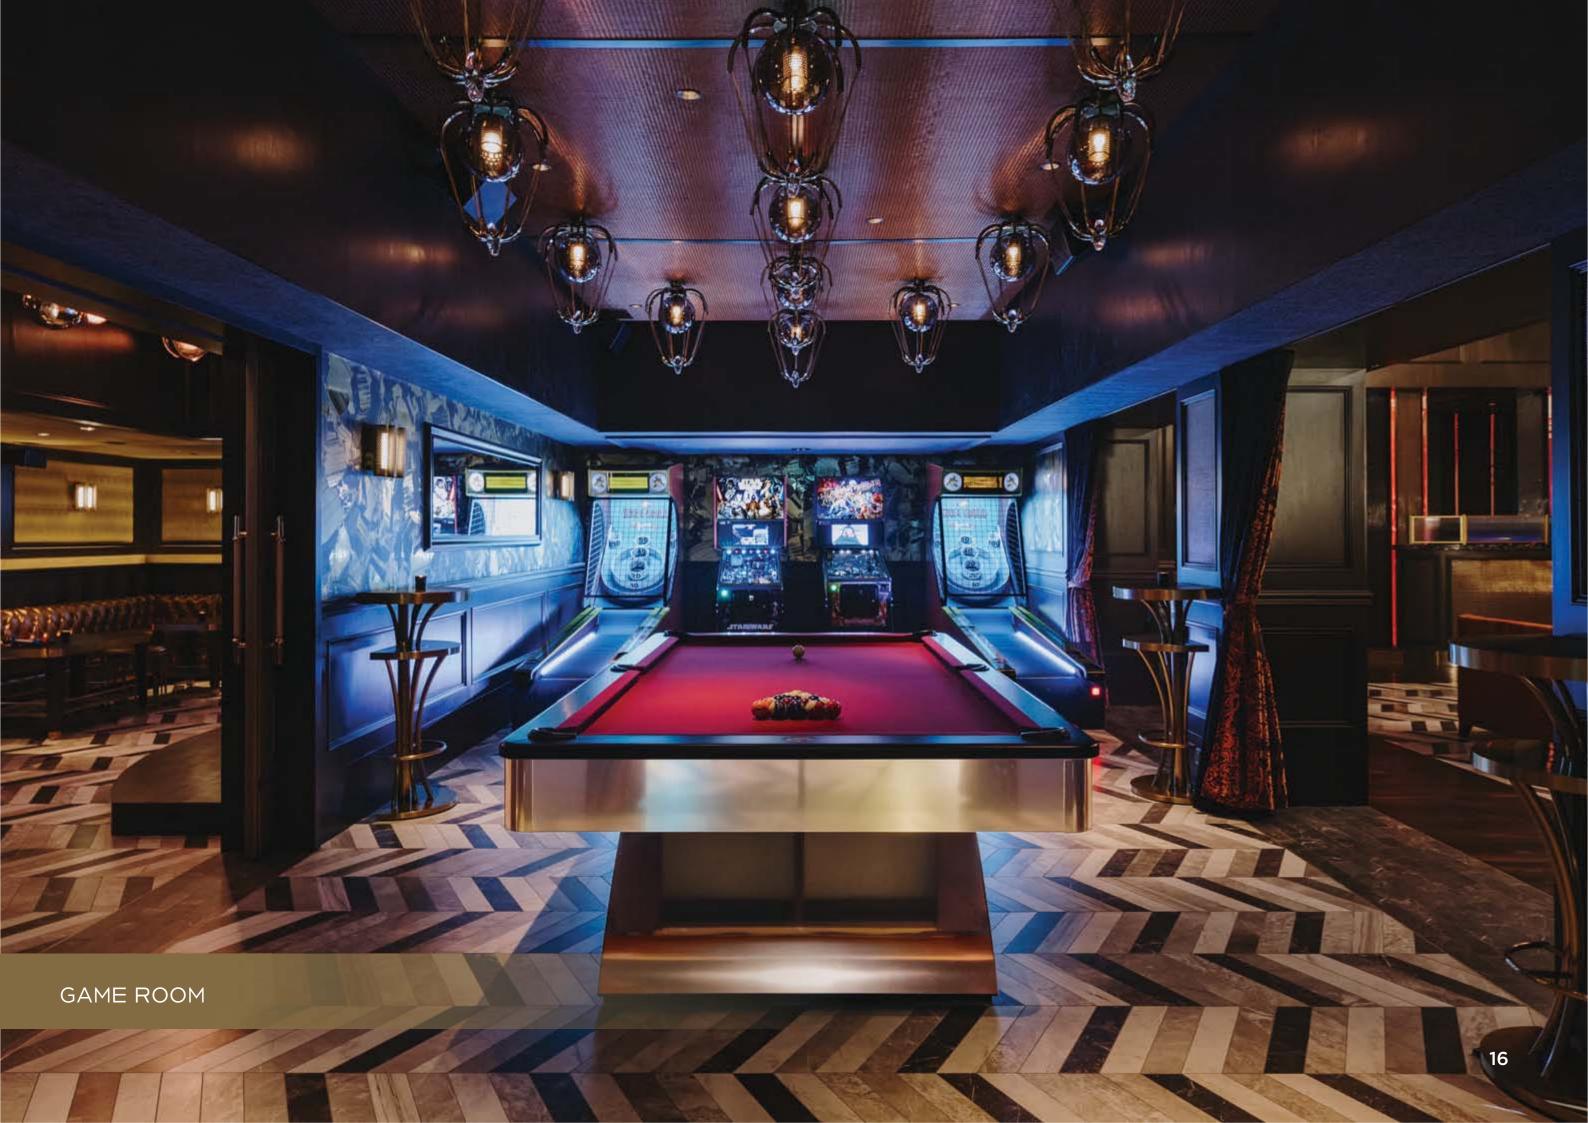

### **HIGHLIGHTS**

- Mini bowling alley with two lanes
- Central DJ booth surrounded by lounge seating
- Two full-service bars featuring premium mixology
- Game room featuring a pool table, two skee-ball and two pinball machines
- Private Karaoke Room with whiskey display
- 10 LED TV screens