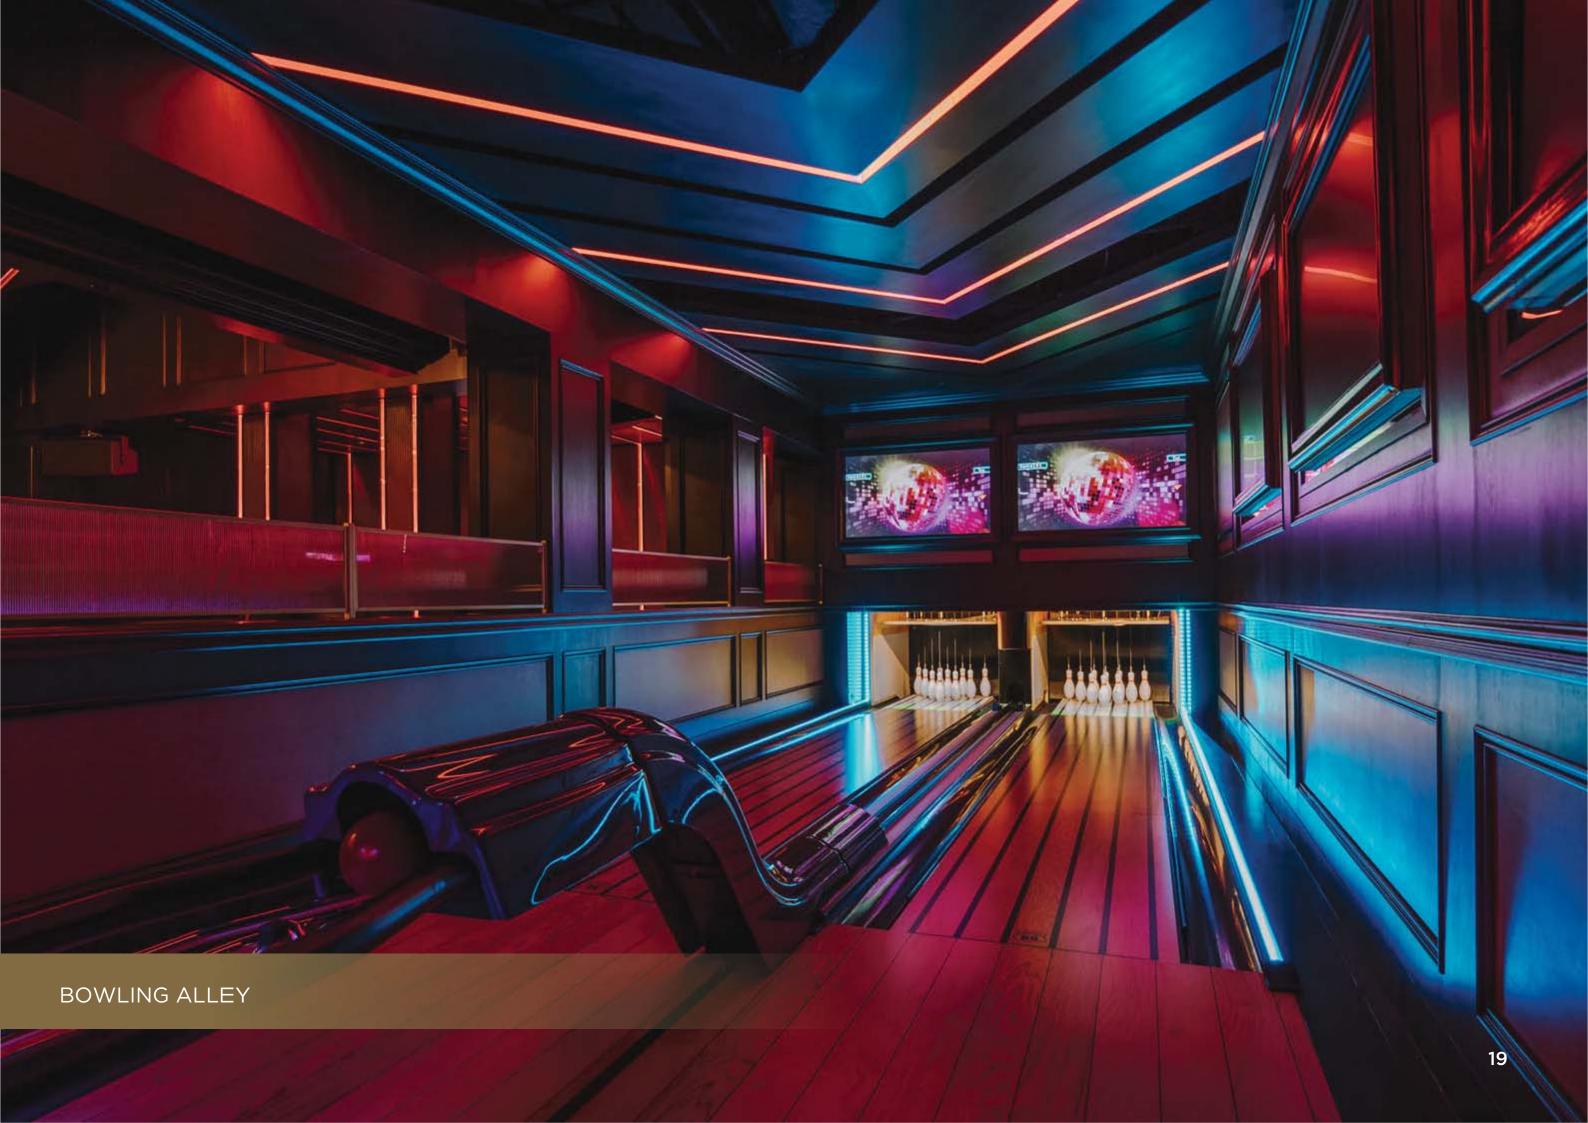

### **HIGHLIGHTS**

- Mini bowling alley with two lanes
- Central DJ booth surrounded by lounge seating
- Two full-service bars featuring premium mixology
- Game room featuring a pool table, two skee-ball and two pinball machines
- Private Karaoke Room with whiskey display
- 10 LED TV screens