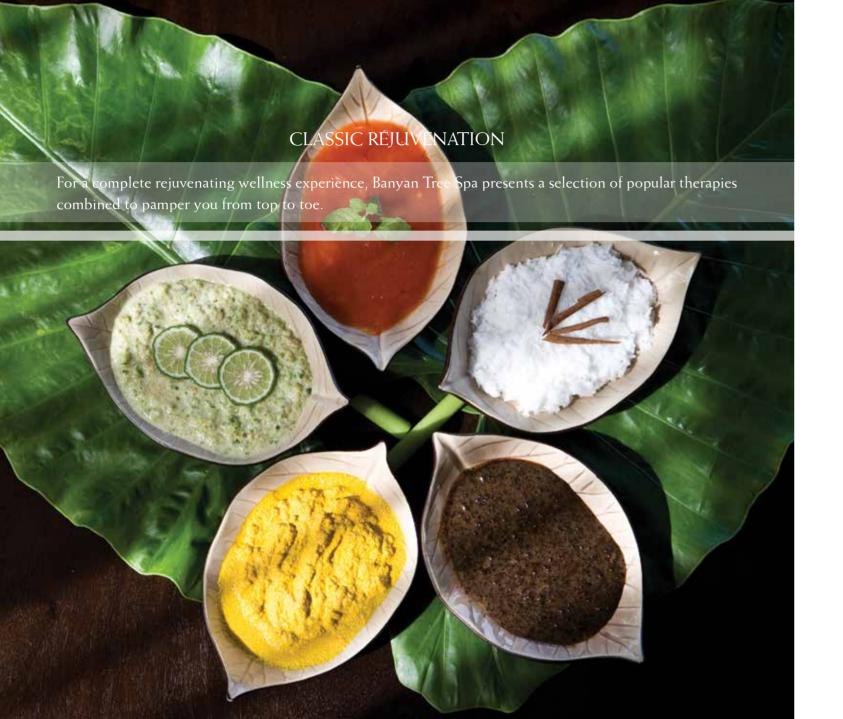

# SANCTUARY FOR THE SENSES

Banyan Tree Spa takes a holistic approach to physical and spiritual well-being, providing a Sanctuary for the Senses. Drawing on Asian traditions that date back centuries, our intimate retreats blend romance and serenity with exotic sensuality. The architecture of our intimate spa pavilions and suites draws upon local inspiration to blend seamlessly with the beauty of the natural environment. Our massage treatments are based on evolving techniques that passed through the hands of many generations. Our health and beauty remedies combine the use of aromatic oils, herbs and spices with ancient healing powers. Under the intuitive touch of our therapists, simple sensory pleasures are reawakened, completing the experience that defines Banyan Tree Spa.