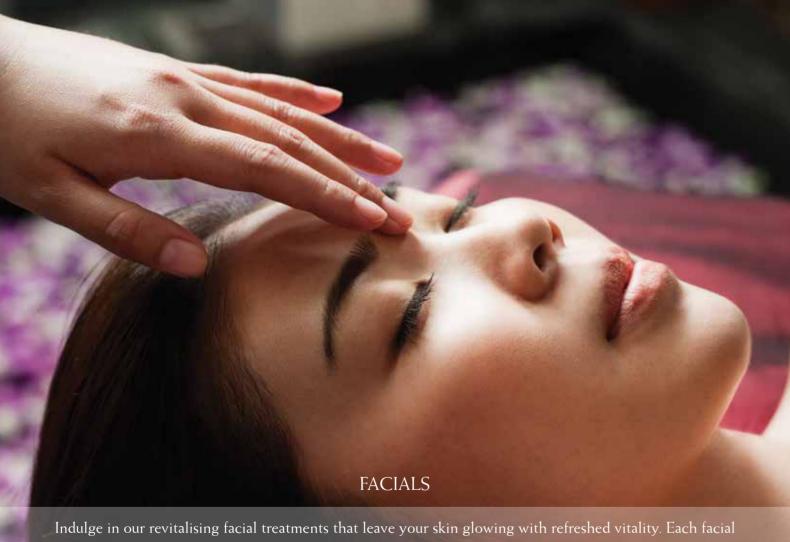

#### Luminescence Restorer

90-minute treatment & 30-minute refreshments and relaxation

60-minute treatment & 30-minute refreshments and relaxation

Glow with the Exclusive Banyan Tree Sta Diamond-Instired Facial

Glow like a star with this luxurious pampering facial. Drawing upon the inspiration where the luxury and brilliance of a diamond is synonymous with a lady's radiant glow, indulge in an innovative anti-ageing treatment to diminish fine lines, restore youthfulness and deeply hydrate the skin. A complete facial ritual for those seeking a sophisticated lifting treatment, this facial is enriched with skin regenerating and anti-oxidant ingredients to reinforce the skin's natural defence against free radicals for a glow of refreshed vitality.