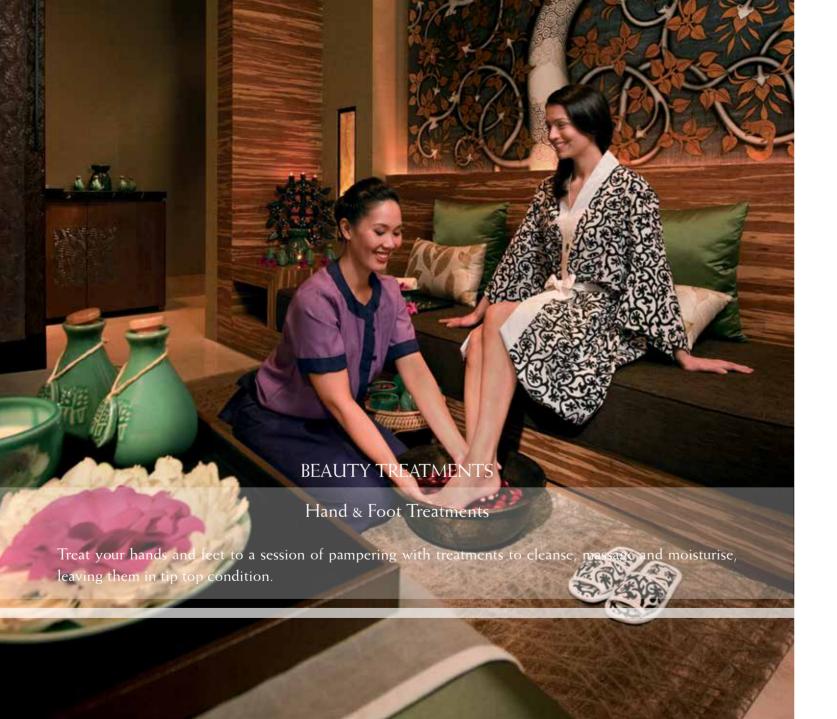

Banyan Hand Basics

\* Banyan Foot Basics

110++

90-minute treatment

Keep your hands and nails in tip top condition as nails are cleaned, trimmed and shaped according to your preference, while the hands are scrubbed and conditioned. A relaxing Hand Massage completes the treatment before an application of nail polish or nail buff.

Hand Bath • Hand Scrub • Nail Maintenance • Hand Massage • Nail Painting or Buffing

Banyan Hand Deluxe 150\*\*

120-minute treatment

An intensive hand care treatment where a nourishing Hand Scrub renews the skin before nails are trimmed and shaped. The paraffin mask is used to restore suppleness and prevent premature ageing. During the Paraffin Treatment, a Head & Shoulders Massage is performed to heighten this royal experience. Nail Painting or Buffing perfects the picture.

Hand Bath • Hand Scrub • Nail Maintenance • Hand Massage • Paraffin Treatment • Head & Shoulders Massage • Nail Painting or Buffing

Give your feet the attention that they deserve with this essential foot care routine. The feet are first given a Foot Bath to cleanse, deodorise and soften the skin. The nourishing Foot Scrub helps to slough off dead skin. Then, nails are trimmed and shaped to your preference. This foot ritual continues with a relaxing Foot Massage and ends with a neat application of nail polish or buff.

Foot Bath • Foot Scrub • Nail Maintenance • Foot Massage • Nail Painting or Buffing

## Banyan Foot Deluxe

90-minute treatment

150++

120-minute treatment

The treatment begins with a routine of cleansing and conditioning, followed by an invigorating massage. A moisturising paraffin foot mask wraps up this indulgent pedi-spa experience, while your therapist administers a Head & Shoulders Massage. Walk away with polished feet thanks to the application of Nail Painting or Buffing.

Foot Bath • Foot Scrub • Nail Maintenance • Foot Massage • Paraffin Treatment • Head & Shoulders Massage • Nail Painting or Buffing