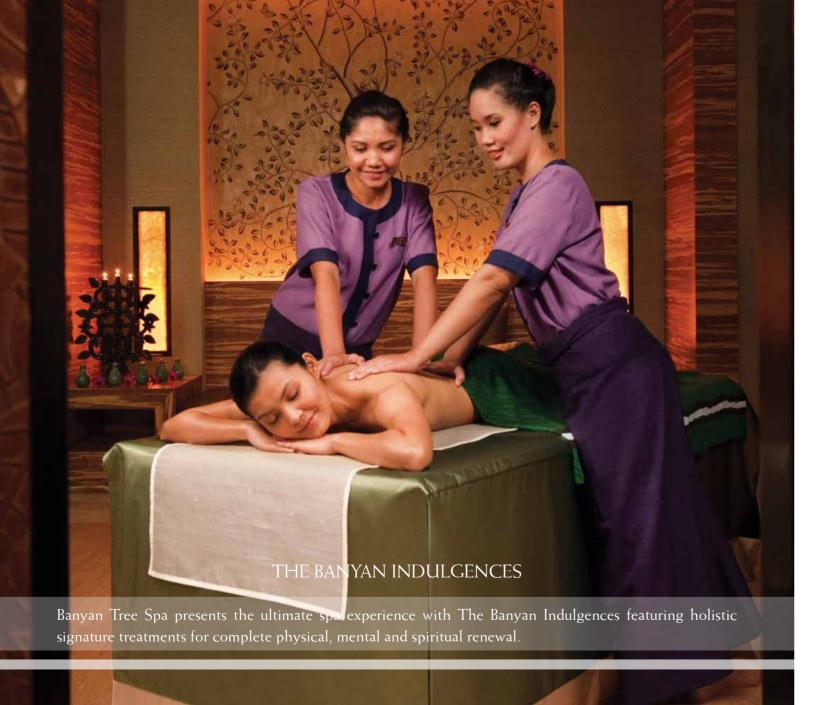

## Harmony Banyan

650++

150-minute treatment & 30-minute refreshments and relaxation

The highlight of this treatment is a massage conducted by two therapists who complement each other in physique, working in unison on each side of the body to bring about a harmonious sense of well-being. Emerge with smoother skin from the Orchid Brightener – inspired by Singapore's national flower – that gently exfoliates to leave the body refreshed and soft. Luxuriate in the Harmony Massage followed by a Head & Foot Massage. Finally, relish a Therapeutic Orchid Bath to complete this indulgent experience.