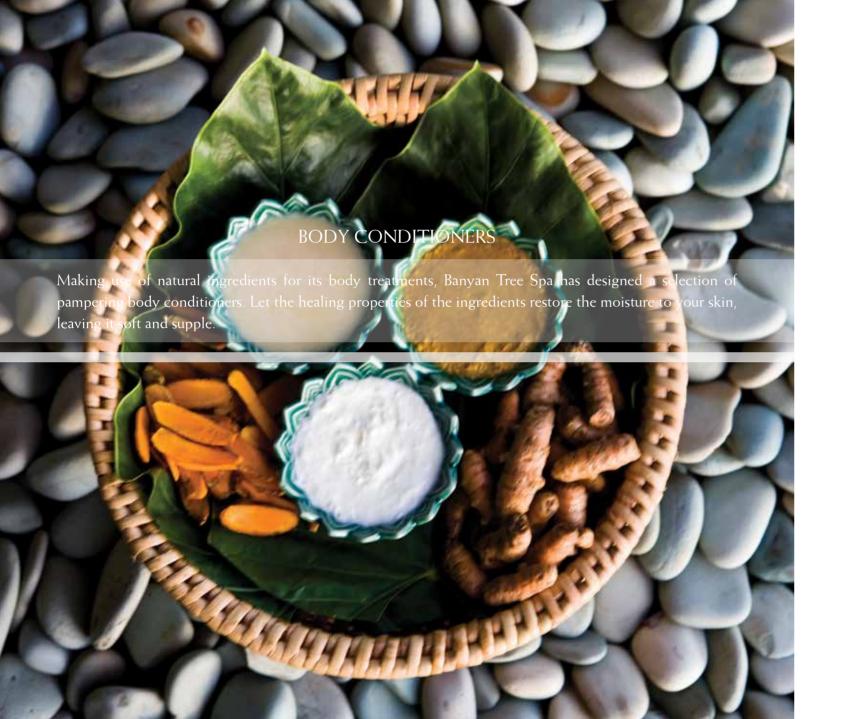

## Chrysanthemum Enhancer

130++

30-minute treatment & 30-minute refreshments and relaxation

## For All Skin Types

A nutritious mix of dried chrysanthemum, honey and lemon juice provides a moisturising treatment to revitalise the skin. These nourishing ingredients are blended with soya milk to enrich and soften the skin.

### Honey Avocado Healer

130++

30-minute treatment & 30-minute refreshments and relaxation

#### For Dry/Sensitive Skin

Ultra-moisturising honey and creamy avocado make up this nourishing body conditioner that improves skin condition and restores softness to the skin. Its delightful fragrance leaves you feeling refreshed.

# Pumpkin Nourisher

130++

30-minute treatment & 30-minute refreshments and relaxation

# For All Skin Types

Slather on this enzyme-based pumpkin treatment that contains milk, olive oil and rose water. Instant oatmeal and corn flour is added to a pumpkin paste that is applied to your body, suffusing an overall cooling effect with a treatment wrap. Then, our therapist will rub off the moisturising concoction gently with her palm revealing soft and supple skin.