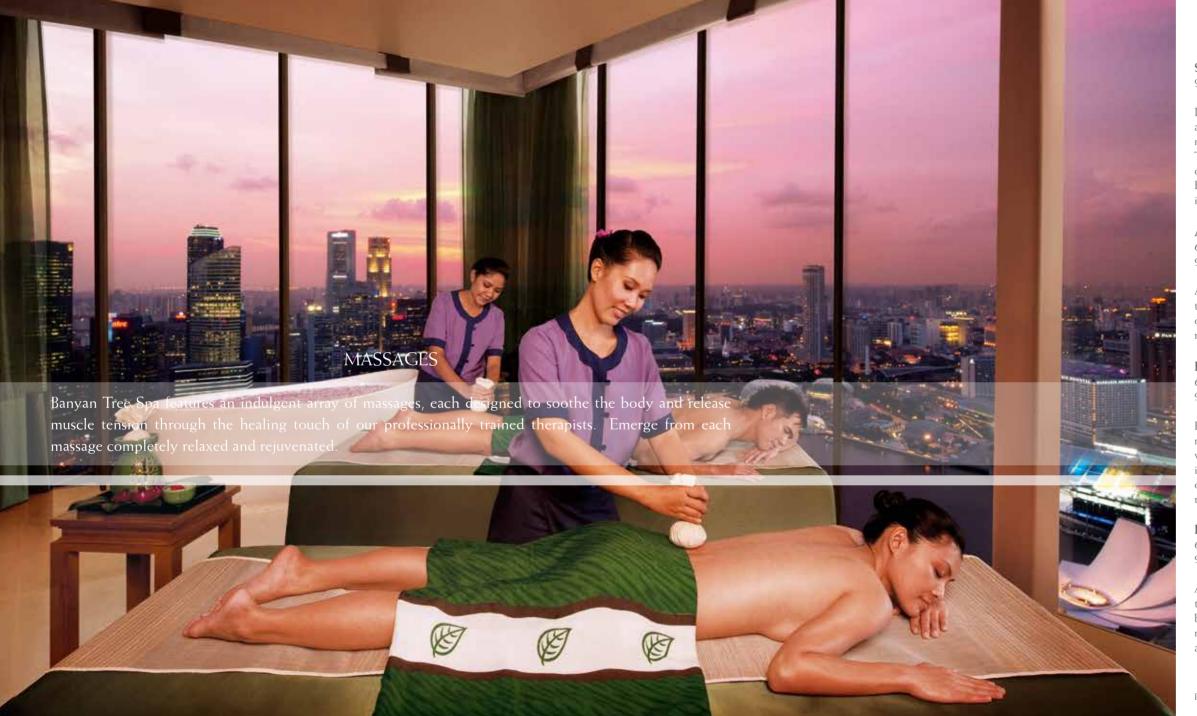

#### Signature Master Therapist Experience

310++

90-minute treatment & 30-minute refreshments and relaxation

Let the intuitive touch of our expert Master Therapist rejuvenate and restore energy that was thought to be long gone. A 90-minute massage performed by an elite group of highly skilled Master Therapists, the Master Therapist Experience draws on the experience of the therapists to tailor a massage using a repertoire of signature Banyan Tree Spa massage techniques which are adapted to suit each individual guest.

Asian Blend 220++/290++

60-minute treatment & 30-minute refreshments and relaxation 90-minute treatment & 30-minute refreshments and relaxation

A medium to strong 60- or 90-minute massage that is adapted from traditional Thai massage techniques. No oil is used and a two-piece outfit is worn. Palms and thumbs are applied to pressure points to relieve tired muscles and to improve blood circulation.