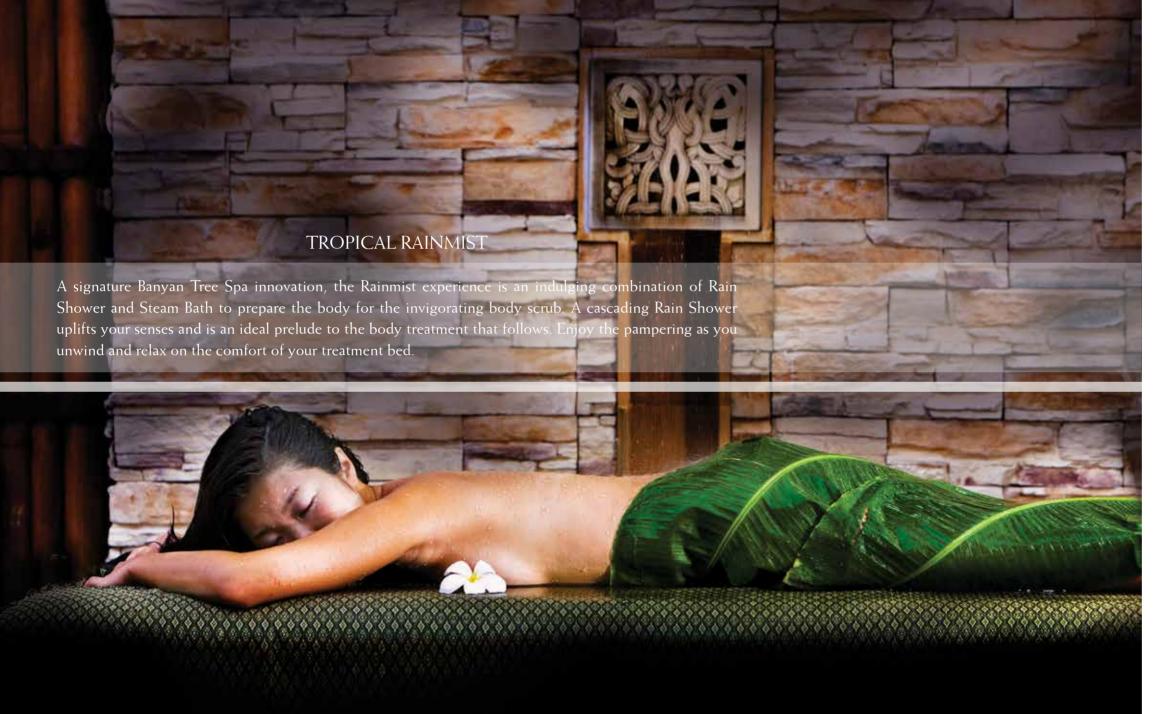

Take the weight off your mind with this treatment which begins with an Ayurvedic Massage to ease tension. The dry Herbal Powder Exfoliator follows to remove oil from the body, while exfoliating dead skin cells to unveil smooth and silky skin. Revel in Banyan Tree Spa's signature Rainmist experience, a refreshing treat for the senses, while the Avocado Body Splash effectively nourishes the skin. The Shirodhara treatment works to relieve anxiety, revitalise your mind and dispel insomnia as a soothing stream of warm oil flows onto your forehead to bring about a sense of calm, while you enjoy the Steam Bath.

#### 120-minute treatment includes

Ayurvedic Massage • Herbal Powder Exfoliator • Steam Bath • Rain Shower • Avocado Body Splash • Shirodhara with Steam Bath • Rain Shower with Hair Wash