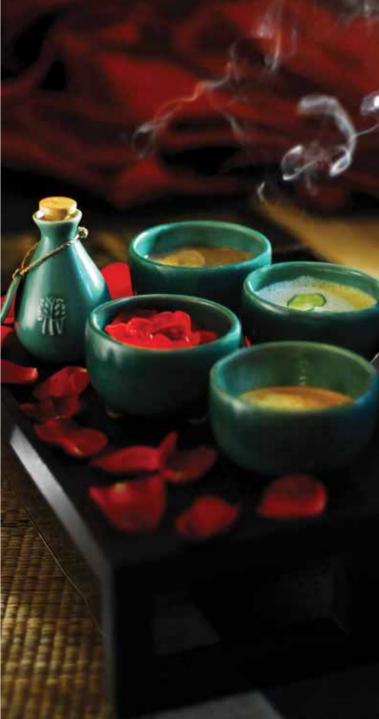

Sense of Tranquility: Calm your mind and draw in the tranquility of your surroundings. Sit back and relax as our therapist welcomes you with a soothing Foot Bath. Complete the Banyan Tree Spa experience with some post-treatment time to leave the cares of the world behind over a herbal drink and refreshments. All Banyan Tree Spa treatments come with a complimentary 30-minute Calm Time of refreshments and relaxation. Enjoy the difference.